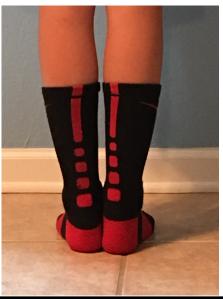

### **UNIFORM Sock NO-NOs**

 Socks with logos and accent colors are not permitted.

### Socks:

 Wear plain, solid black, navy blue, or white, ankle or crew socks, with no logo.