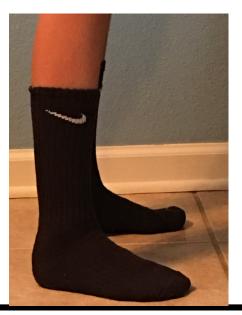

### **UNIFORM Sock NO-NOs**

 Socks with logos and accent colors are not permitted.

### Socks:

 Wear plain, solid black, navy blue, or white, ankle or crew socks, with no logo.