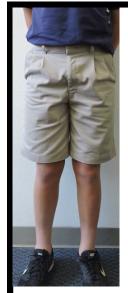

#### **Boys Casual Uniform**

- Casual shirt- tucked in Elementary - green MS - blue
- Belt- plain black, brown, or navy
- Shorts- knee length, or no shorter than 3" above knee
- Socks- plain white, black or navy
- Sneakers- black or white w/ black or white laces