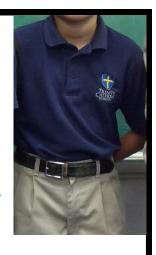

#### **Boys Dress** Uniform

- Dress shirttucked in
- Belt- plain black, brown, or navy
- Dress pants
- Socks- plain white, black or navy
- Sneakersblack or white w/ black or white laces