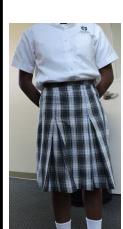

#### **Girls Dress** Uniform

- 1st 4th: Peter Pan dress shirt w/ Flat Front jumper
- 5th 8th: Dress shirt w/skirt (knee length)
- Socks- plain white, black or navy
- Sneakers- black or white w/ black or white laces