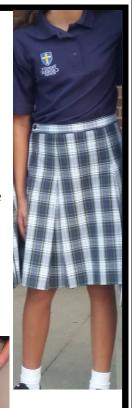

#### **Girls Dress** Uniform

- 1st 4th: Peter Pan dress shirt w/ Flat Front jumper
- 5th 8th: Dress shirt w/skirt (knee length)
- Socks- plain white, black or navy
- Sneakers- black or white w/ black or white laces