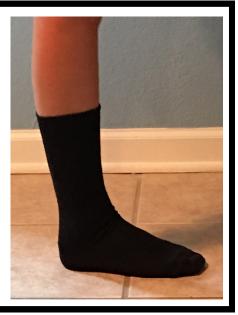

### **UNIFORM Sock NO-NOs**

 Socks with logos and accent colors are not permitted.