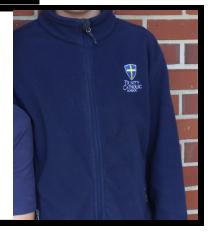

### Winter Wear

- Long-sleeved undershirts must be the same color as the uniform shirt.
- Only Trinity Catholic School outerwear is permitted in class.