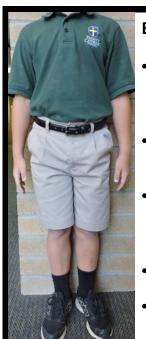

#### **Boys Casual Uniform**

- Casual shirt- tucked in Elementary - green MS - blue
- Belt- plain black, brown, or navy
- Shorts- knee length, or no shorter than 3" above knee
- Socks- plain white, black or navy
- Sneakers- black or white w/ black or white laces

#### **Boys Dress** Uniform

- Dress shirttucked in
- Belt- plain black, brown, or navy
- Dress pants
- Socks- plain white, black or navy
- Sneakersblack or white w/ black or white laces