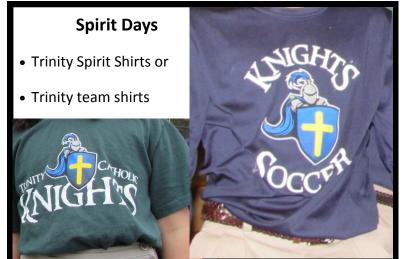

#### **Boys Casual Uniform**

- Casual shirt- tucked in Elementary - green MS - blue
- Belt- plain black, brown, or navy
- Shorts- knee length, or no shorter than 3" above knee
- Socks- plain white, black or navy
- Sneakers- black or white w/ black or white laces

#### **Girls Casual Uniform**

- Casual shirt- tucked in Elementary - green MS - blue
- Skirts- knee length
- Skorts or shorts (K-4th) no shorter than 3" above knee
- Socks- plain white, black or navy
- Sneakers- black or white w/ black or white laces