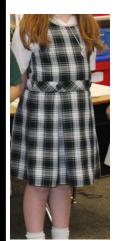

#### **Girls Casual Uniform**

- Casual shirt- tucked in Elementary - green MS - blue
- Skirts- knee length
- Skorts or shorts (K-4th) no shorter than 3" above knee
- Socks- plain white, black or navy
- Sneakers- black or white w/ black or white laces